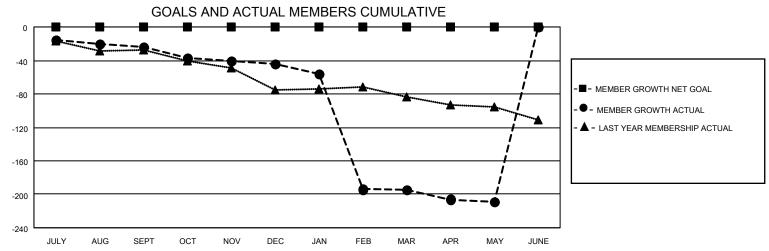

## MONTHLY MEMBERSHIP PROGRESS REPORT

LOCATION TEXAS District 2 A1 Results as of: 5/31/2021

| Clubs         |               |             |               | Members               |                        |                         |                                                    |  |
|---------------|---------------|-------------|---------------|-----------------------|------------------------|-------------------------|----------------------------------------------------|--|
|               | RESULTS FOR   | R 2020-2021 |               | RESULTS FOR 2020-2021 |                        |                         |                                                    |  |
| QUARTER       | NEW CLUB GOAL | NEW CLUBS   | DROPPED CLUBS | QUARTER MEMI          | BER GROWTH NET<br>GOAL | MEMBER GROWTH<br>ACTUAL | DROPPED<br>MEMBERS ACTUAL<br>(including transfers) |  |
| JULY/AUG/SEPT | 0             | 0           | 0             | JULY/AUG/SEPT         | 0                      | 11                      | 35                                                 |  |
| OCT/NOV/DEC   | 0             | 0           | 0             | OCT/NOV/DEC           | 0                      | 14                      | 33                                                 |  |
| JAN/FEB/MAR   | 0             | 0           | 8             | JAN/FEB/MAR           | 0                      | 19                      | 170                                                |  |
| APR/MAY/JUNE  | 0             | 0           | 0             | APR/MAY/JUNE          | 0                      | 15                      | 23                                                 |  |